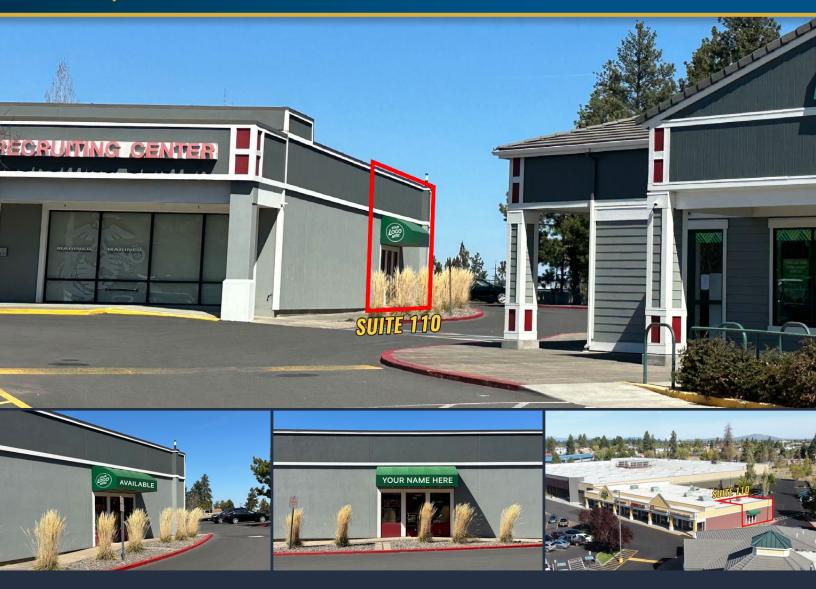

#### **PROPERTY DETAILS**

Avail. Space: Suite 110 – 774 SF
Lease Rate: \$1.89/SF/Mo. NNN
CAMs: Est. at \$0.55/SF/Mo.

**Zoning:** Commercial General District (CG) **Parking:** Abundant onsite parking with additional parking behind the suite

#### **HIGHLIGHTS**

- Open retail space with two in-suite restrooms
- Monument signage available
- WinCo-anchored shopping center surrounded by other retail/office tenants such as Parscription Golf, Supercuts, Dollar Tree, and Pure Care Dental
- Great location with five hotels in less than one mile creating built-in clientele