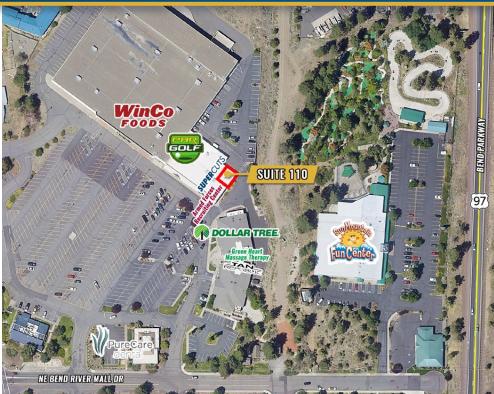

#### **HIGHLIGHTS**

- Open retail space with two in-suite restrooms
- Monument signage available
- WinCo-anchored shopping center surrounded by other retail/office tenants such as Parscription Golf, Supercuts, Dollar Tree, and Pure Care Dental
- Great location with five hotels in less than one mile creating built-in clientele