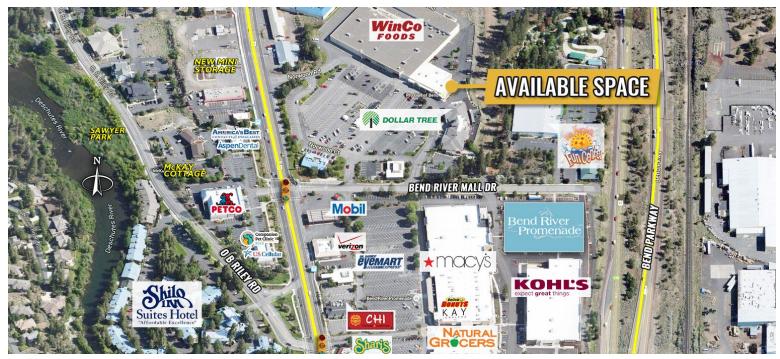

#### **HIGHLIGHTS**

- Open retail space with two in-suite restrooms
- Monument signage available
- WinCo-anchored shopping center surrounded by other retail/office tenants such as Parscription Golf, Supercuts, Dollar Tree, and Pure Care Dental
- Great location with five hotels in less than one mile creating built-in clientele