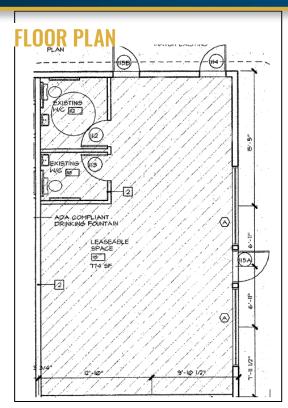

#### **PROPERTY DETAILS**

Avail. Space: Suite 110 – 774 SF
Lease Rate: \$1.89/SF/Mo. NNN
CAMs: Est. at \$0.55/SF/Mo.

**Zoning:** Commercial General District (CG) **Parking:** Abundant onsite parking with additional parking behind the suite

#### **HIGHLIGHTS**

- Open retail space with two in-suite restrooms
- Monument signage available
- WinCo-anchored shopping center surrounded by other retail/office tenants such as Parscription Golf, Supercuts, Dollar Tree, and Pure Care Dental
- Great location with five hotels in less than one mile creating built-in clientele